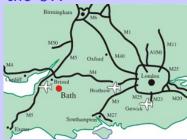

#### Bath is a:

- 90min train ride from the centre of London.
- ► ~2hr transfer from London Heathrow airport.
- ▶ 15min train ride from the centre of Bristol.
- ➤ ~1hr transfer from Bristol airport.
- ► ~2hr transfer from Cardiff