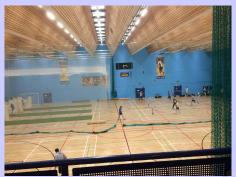

Sports Hall Used for examinations (seats 450) in four quadrants

Sports Hall Used for examinations (seats 450) in four quadrants Therefore certainly 110 teams

Sports Hall Used for examinations (seats 450) in four quadrants

Therefore certainly 110 teams

More inter team privacy than Delft, but we should look at dividers

Sports Hall Used for examinations (seats 450) in four quadrants

Therefore certainly 110 teams

More inter team privacy than Delft, but we should look at dividers