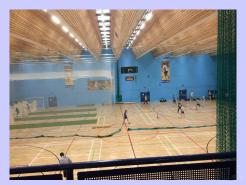

Sports Hall Used for examinations (seats 450) in four quadrants

Sports Hall Used for examinations (seats 450) in four quadrants Therefore certainly 110 teams

Sports Hall Used for examinations (seats 450) in four quadrants

Therefore certainly 110 teams

More inter team privacy than Delft, but we should look at dividers

Sports Hall Used for examinations (seats 450) in four quadrants

Therefore certainly 110 teams

More inter team privacy than Delft, but we should look at dividers