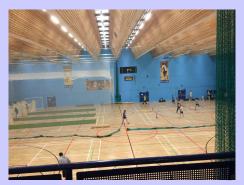

Sports Hall Used for examinations (seats 450) in four quadrants

Sports Hall Used for examinations (seats 450) in four quadrants Therefore certainly 110 teams

Sports Hall Used for examinations (seats 450) in four quadrants

Therefore certainly 110 teams

More inter team privacy than Delft, but we should look at dividers

Sports Hall Used for examinations (seats 450) in four quadrants

Therefore certainly 110 teams

More inter team privacy than Delft, but we should look at dividers