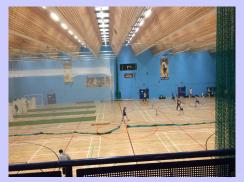

Sports Hall Used for examinations (seats 450) in four quadrants

Sports Hall Used for examinations (seats 450) in four quadrants Therefore certainly 110 teams

Sports Hall Used for examinations (seats 450) in four quadrants

Therefore certainly 110 teams

More inter team privacy than Delft, but we should look at dividers

Sports Hall Used for examinations (seats 450) in four quadrants

Therefore certainly 110 teams

More inter team privacy than Delft, but we should look at dividers