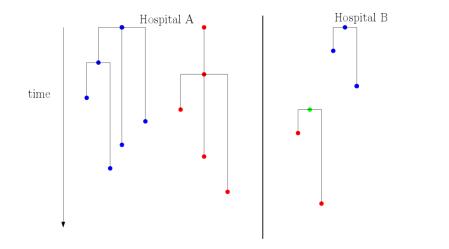

|              |                                 |                                           | 2.1 언건             | n sijes kas                                                                                                                                                                                                                        |

Isolate

## The problem



臣

## Our model



Hospital B



## Simulations



æ

## Simulations



## Simulation

Transfer probability, p = 0.2





#### ▲口▶▲御▶▲臣▶▲臣▶ 臣 めんの

#### Assumptions

- Only one site mutates at each mutation time.
- Each mutation occurs in a new place.
- Only one infection at a time.
- No mutations occur during transfer.
- Person equally likely to be affected by each strain.

## SIS model

• Each room is infected at rate  $\lambda$ , and recovers at rate 1.



# SIS model



#### • Compare to current data.

- More complicated/realistic model.
  - Include death rate of a strain.
  - Different mutation rates over time/hospital/strain.
  - Different transfer probabilities according to distances between hospitals.
  - Infect a person with a strain proportional to population of the strain.
- Theoretical results on mixing times and steady states.
- Use simulations a