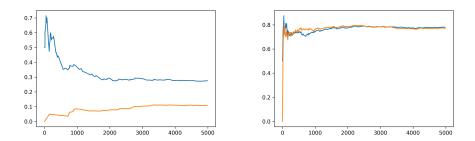

## Our model

Hospital B

## SIS model

• Each room is infected at rate  $\lambda$ , and recovers at rate 1.

# SIS model