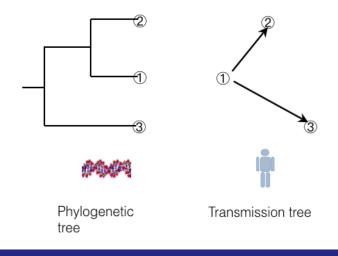

|              |                                 |                                           | 2.1 언건             | n sijes kas                                                                                                                                                                                                                        |

Isolate

## The problem



臣

## Our model



Hospital B



## Simulations



æ

## Simulations



## Simulation

Transfer probability, p = 0.2





#### ▲口▶▲御▶▲臣▶▲臣▶ 臣 めんの

#### Assumptions

- Only one site mutates at each mutation time.
- Each mutation occurs in a new place.
- Only one infection at a time.
- No mutations occur during transfer.
- Person equally likely to be affected by each strain.

## SIS model

• Each room is infected at rate  $\lambda$ , and recovers at rate 1.



# SIS model



#### • Compare to current data.

- More complicated/realistic model.
  - Include death rate of a strain.
  - Different mutation rates over time/hospital/strain.
  - Different transfer probabilities according to distances between hospitals.
  - Infect a person with a strain proportional to population of the strain.
- Th