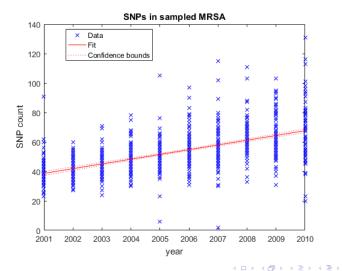

#### Database: 1022 isolates; 5469 loci; 46 hospitals

| 2001 | 2002                                                                                                           | 2003                | 2004                  | 2005                                                                                                                                                                                                                                                                                                                                                                                                                                                                                                                                                                                                                                                                                                                                                                                                                                                                                                                                                                                                                                                                                                                                                                                                                                                                                                                                                                                                                                                                                                                                                                                                                                                                                                                                                                                                                                                                               | 2006         | 2007                            | 2008                                      | 2009               | 2010                                                                                                                                                                                                                               |
|------|----------------------------------------------------------------------------------------------------------------|---------------------|-----------------------|------------------------------------------------------------------------------------------------------------------------------------------------------------------------------------------------------------------------------------------------------------------------------------------------------------------------------------------------------------------------------------------------------------------------------------------------------------------------------------------------------------------------------------------------------------------------------------------------------------------------------------------------------------------------------------------------------------------------------------------------------------------------------------------------------------------------------------------------------------------------------------------------------------------------------------------------------------------------------------------------------------------------------------------------------------------------------------------------------------------------------------------------------------------------------------------------------------------------------------------------------------------------------------------------------------------------------------------------------------------------------------------------------------------------------------------------------------------------------------------------------------------------------------------------------------------------------------------------------------------------------------------------------------------------------------------------------------------------------------------------------------------------------------------------------------------------------------------------------------------------------------|--------------|---------------------------------|-------------------------------------------|--------------------|------------------------------------------------------------------------------------------------------------------------------------------------------------------------------------------------------------------------------------|
|      | and a stated                                                                                                   |                     |                       | 1. Sec. 1. 1. 1. 1.                                                                                                                                                                                                                                                                                                                                                                                                                                                                                                                                                                                                                                                                                                                                                                                                                                                                                                                                                                                                                                                                                                                                                                                                                                                                                                                                                                                                                                                                                                                                                                                                                                                                                                                                                                                                                                                                | ligen enter  |                                 | A STATISTICS                              | and a second share |                                                                                                                                                                                                                                    |
|      | 1.1.1.1                                                                                                        | · · · · ·           |                       | 1                                                                                                                                                                                                                                                                                                                                                                                                                                                                                                                                                                                                                                                                                                                                                                                                                                                                                                                                                                                                                                                                                                                                                                                                                                                                                                                                                                                                                                                                                                                                                                                                                                                                                                                                                                                                                                                                                  | <u> </u>     | 1.11.1.1                        |                                           |                    |                                                                                                                                                                                                                                    |
|      | 1.1                                                                                                            | 2 Lat.              | 1921 I.               |                                                                                                                                                                                                                                                                                                                                                                                                                                                                                                                                                                                                                                                                                                                                                                                                                                                                                                                                                                                                                                                                                                                                                                                                                                                                                                                                                                                                                                                                                                                                                                                                                                                                                                                                                                                                                                                                                    |              |                                 | 14.55                                     |                    |                                                                                                                                                                                                                                    |
|      | al de la compañía de | al de la traves     | and the second        | and a string to                                                                                                                                                                                                                                                                                                                                                                                                                                                                                                                                                                                                                                                                                                                                                                                                                                                                                                                                                                                                                                                                                                                                                                                                                                                                                                                                                                                                                                                                                                                                                                                                                                                                                                                                                                                                                                                                    |              | in the lot                      |                                           |                    |                                                                                                                                                                                                                                    |
|      | efet g                                                                                                         | 1.11                | 1999                  | 1.81 1.54                                                                                                                                                                                                                                                                                                                                                                                                                                                                                                                                                                                                                                                                                                                                                                                                                                                                                                                                                                                                                                                                                                                                                                                                                                                                                                                                                                                                                                                                                                                                                                                                                                                                                                                                                                                                                                                                          |              |                                 | a ser den single so                       | 8 Se 14            | 1.1.1.1.1.1                                                                                                                                                                                                                        |
|      | 1.111                                                                                                          | 1.333.34            | 11.0.04               | A                                                                                                                                                                                                                                                                                                                                                                                                                                                                                                                                                                                                                                                                                                                                                                                                                                                                                                                                                                                                                                                                                                                                                                                                                                                                                                                                                                                                                                                                                                                                                                                                                                                                                                                                                                                                                                                                                  |              |                                 | nà statute                                | i.<br>Galarian     |                                                                                                                                                                                                                                    |
|      | - 340.                                                                                                         | 16.8 94             | and the second second |                                                                                                                                                                                                                                                                                                                                                                                                                                                                                                                                                                                                                                                                                                                                                                                                                                                                                                                                                                                                                                                                                                                                                                                                                                                                                                                                                                                                                                                                                                                                                                                                                                                                                                                                                                                                                                                                                    |              | 2011. <b>#</b> .25 <sup>2</sup> | an mala sa                                |                    | an san ing ing ing ing ing ing ing ing ing in                                                                                                                                                                                      |
|      | 1 1 1 1 A                                                                                                      | ومريد مداخ          | selfer ha             | -16 (1 m)                                                                                                                                                                                                                                                                                                                                                                                                                                                                                                                                                                                                                                                                                                                                                                                                                                                                                                                                                                                                                                                                                                                                                                                                                                                                                                                                                                                                                                                                                                                                                                                                                                                                                                                                                                                                                                                                          | hade yes a   |                                 | Section 1                                 | S. S. S. C. S.     |                                                                                                                                                                                                                                    |
|      |                                                                                                                |                     |                       | St. 1. 1                                                                                                                                                                                                                                                                                                                                                                                                                                                                                                                                                                                                                                                                                                                                                                                                                                                                                                                                                                                                                                                                                                                                                                                                                                                                                                                                                                                                                                                                                                                                                                                                                                                                                                                                                                                                                                                                           |              |                                 | 4.6.71.1                                  | 399 C. 1           |                                                                                                                                                                                                                                    |
|      |                                                                                                                |                     | 1.1.1.1.1.1           | 그는 말을 하는 것이 같이 많이                                                                                                                                                                                                                                                                                                                                                                                                                                                                                                                                                                                                                                                                                                                                                                                                                                                                                                                                                                                                                                                                                                                                                                                                                                                                                                                                                                                                                                                                                                                                                                                                                                                                                                                                                                                                                              |              | 이 같은 것이 없다.                     | 1 N N                                     |                    |                                                                                                                                                                                                                                    |
|      | georg.                                                                                                         | 9 - E - E - E       | 고망 보는                 | 그는 물건물                                                                                                                                                                                                                                                                                                                                                                                                                                                                                                                                                                                                                                                                                                                                                                                                                                                                                                                                                                                                                                                                                                                                                                                                                                                                                                                                                                                                                                                                                                                                                                                                                                                                                                                                                                                                                                                                             |              |                                 | 소등~~ 연물                                   | ality tean M       | an an ang sa                                                                                                                                                                                                                       |
|      | 12.2                                                                                                           | - 16 A - 1          |                       | 1 A A A A A                                                                                                                                                                                                                                                                                                                                                                                                                                                                                                                                                                                                                                                                                                                                                                                                                                                                                                                                                                                                                                                                                                                                                                                                                                                                                                                                                                                                                                                                                                                                                                                                                                                                                                                                                                                                                                                                        |              |                                 | 1.1.1                                     | i den die          | 1. 1. 1. 1. 1.                                                                                                                                                                                                                     |
|      | 51 GA.                                                                                                         | na ing              | g trê chi             | A second se |              |                                 | ميني منتخرين يكو<br>مركز المنتخرين المركز |                    | i i de la composition de la compositio<br>Composition de la composition de la comp |
|      | 1.2.4.14                                                                                                       | ni se tr            | 1.1.24                | 이 옷 슬리:                                                                                                                                                                                                                                                                                                                                                                                                                                                                                                                                                                                                                                                                                                                                                                                                                                                                                                                                                                                                                                                                                                                                                                                                                                                                                                                                                                                                                                                                                                                                                                                                                                                                                                                                                                                                                                                                            |              |                                 |                                           |                    |                                                                                                                                                                                                                                    |
|      | 1.1.1                                                                                                          | المغرب المرار       | 요즘 같아?                | and the feet                                                                                                                                                                                                                                                                                                                                                                                                                                                                                                                                                                                                                                                                                                                                                                                                                                                                                                                                                                                                                                                                                                                                                                                                                                                                                                                                                                                                                                                                                                                                                                                                                                                                                                                                                                                                                                                                       |              | al the firm                     | 10                                        |                    | 1 And 1 and                                                                                                                                                                                                                        |
|      |                                                                                                                | 2 · · · · · · · · · | 1.2.1.24              | - 0 10 T (A)                                                                                                                                                                                                                                                                                                                                                                                                                                                                                                                                                                                                                                                                                                                                                                                                                                                                                                                                                                                                                                                                                                                                                                                                                                                                                                                                                                                                                                                                                                                                                                                                                                                                                                                                                                                                                                                                       |              |                                 |                                           |                    |                                                                                                                                                                                                                                    |
|      |                                                                                                                | ender i             | a ser pr              | demographication (Contraction of the Contraction of the Contraction of the Contraction of the Contraction of the                                                                                                                                                                                                                                                                                                                                                                                                                                                                                                                                                                                                                                                                                                                                                                                                                                                                                                                                                                                                                                                                                                                                                                                                                                                                                                                                                                                                                                                                                                                                                                                                                                                                                                                                                                   |              |                                 | · · · · · · · · · · · · · · · · · · ·     |                    |                                                                                                                                                                                                                                    |
|      |                                                                                                                |                     | 1914                  | 19119                                                                                                                                                                                                                                                                                                                                                                                                                                                                                                                                                                                                                                                                                                                                                                                                                                                                                                                                                                                                                                                                                                                                                                                                                                                                                                                                                                                                                                                                                                                                                                                                                                                                                                                                                                                                                                                                              | eggen fan it | 1. A. P.                        | 1.00                                      | 1                  |                                                                                                                                                                                                                                    |
|      | n tarta),                                                                                                      | in en er            | 점 전 문                 |                                                                                                                                                                                                                                                                                                                                                                                                                                                                                                                                                                                                                                                                                                                                                                                                                                                                                                                                                                                                                                                                                                                                                                                                                                                                                                                                                                                                                                                                                                                                                                                                                                                                                                                                                                                                                                                                                    |              | 이 같은 것이 같이 같이 같이 같이 같이 했다.      | 9 H) 19 H 1                               | 249 - 19 P.        |                                                                                                                                                                                                                                    |
|      | 소나요~                                                                                                           | n tha air t         | us trat               | 안동 그 한 -                                                                                                                                                                                                                                                                                                                                                                                                                                                                                                                                                                                                                                                                                                                                                                                                                                                                                                                                                                                                                                                                                                                                                                                                                                                                                                                                                                                                                                                                                                                                                                                                                                                                                                                                                                                                                                                                           |              | i page 11                       | A faile see                               | 11136-074          | 128 A. M                                                                                                                                                                                                                           |
|      | 1.1                                                                                                            | No. Look            |                       |                                                                                                                                                                                                                                                                                                                                                                                                                                                                                                                                                                                                                                                                                                                                                                                                                                                                                                                                                                                                                                                                                                                                                                                                                                                                                                                                                                                                                                                                                                                                                                                                                                                                                                                                                                                                                                                                                    |              |                                 |                                           | ALC: NO            |                                                                                                                                                                                                                                    |
|      | 1.1.1.1                                                                                                        |                     | 1.1.1.1.1.1.1         | 11111                                                                                                                                                                                                                                                                                                                                                                                                                                                                                                                                                                                                                                                                                                                                                                                                                                                                                                                                                                                                                                                                                                                                                                                                                                                                                                                                                                                                                                                                                                                                                                                                                                                                                                                                                                                                                                                                              |              |                                 |                                           |                    |                                                                                                                                                                                                                                    |
|      |                                                                                                                | 20. 21.             |                       |                                                                                                                                                                                                                                                                                                                                                                                                                                                                                                                                                                                                                                                                                                                                                                                                                                                                                                                                                                                                                                                                                                                                                                                                                                                                                                                                                                                                                                                                                                                                                                                                                                                                                                                                                                                                                                                                                    |              |                                 | and and a second                          | the second         | 14 July 201                                                                                                                                                                                                                        |
|      | 1.112                                                                                                          |                     | 1.1.1.1.1.1.1.1       | 12 11 2 1                                                                                                                                                                                                                                                                                                                                                                                                                                                                                                                                                                                                                                                                                                                                                                                                                                                                                                                                                                                                                                                                                                                                                                                                                                                                                                                                                                                                                                                                                                                                                                                                                                                                                                                                                                                                                                                                          |              |                                 |                                           | 2.1 언건             | n sijes kas                                                                                                                                                                                                                        |