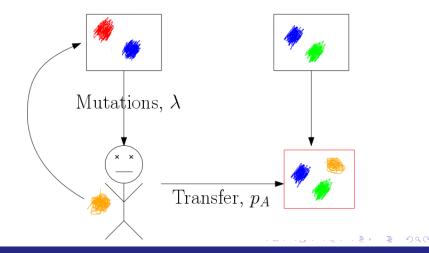

## Our model

Hospital B

#### Assumptions

- Only one site mutates at each mutation time.
- Each mutation occurs in a new place.
- Only one infection at a time.
- No mutations occur during transfer.
- Person equally likely to be affected by each strain.

## SIS model

• Each room is infected at rate  $\lambda$ , and recovers at rate 1.