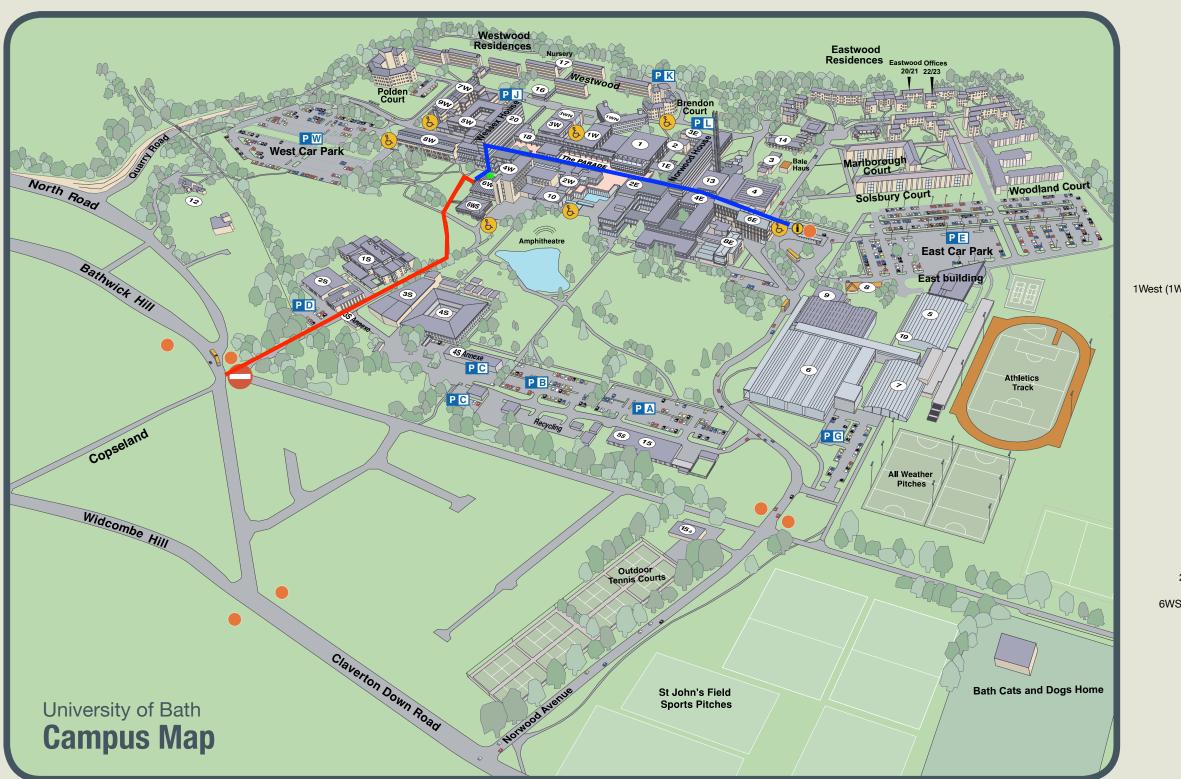

#### Student Accommodation:

Accommodation Office Tel: +44 1225 383111 Fax: +44 1225 386474 Email: accommodation@bath.ac.uk

www.bath.ac.uk

The Plan of the University of Bath above will give you an idea of how the campus is laid out. The campus is compact, with many of the buildings inter-connecting. It is built around a main Parade which forms a central spine with Norwood House at the east end and Wessex House at the west end. The Library and Learning Centre is the University's central hub and all buildings are identified according to their east/west position in relation to it. Odd numbers in building names indicate that they are located on the northern side of the Parade, on the same side as the Library, and even numbers are on the southern side. The University has five floors or 'levels'. The main pedestrian Parade is Level 2.

#### **Car Parking**

Car Parking at the University is limited. East car park has pay and display facilities for visitors. East car park provides disabled access to the Parade and a drop off point by 1WN also provides wheelchair access to The Parade. Accommodation Norwood House

All the University buildings and the Parade/

Underdeck are smoking free areas.

(i) Information Point

Disabled Access

**Please note:** 

**PL** Car Parks

Key:

Uni Connect (blue buses – U18, 20 A/C and SpaLink services) and First Somerset & Avon Buses (bright orange bus - 18, 410 and 418). Norwood House Westwood Brendon Court Eastwood Polden Court Solsbury Court Marlborough Court Woodland Court