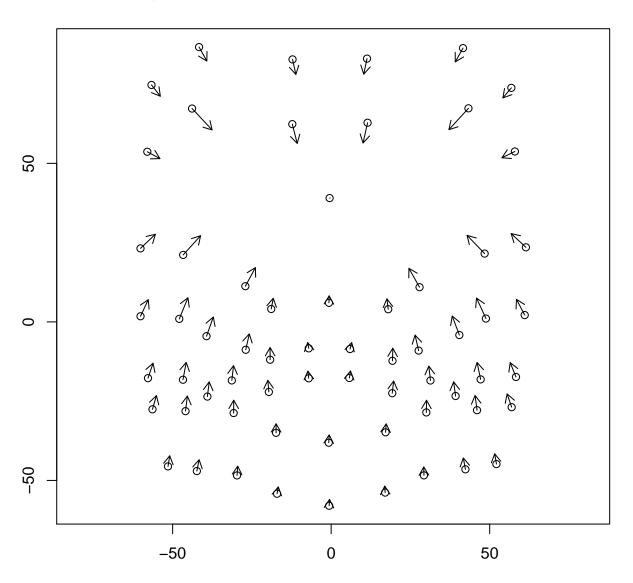

# gentle eye close – mean control motion (front)

# gentle eye close - mean control motion (side)