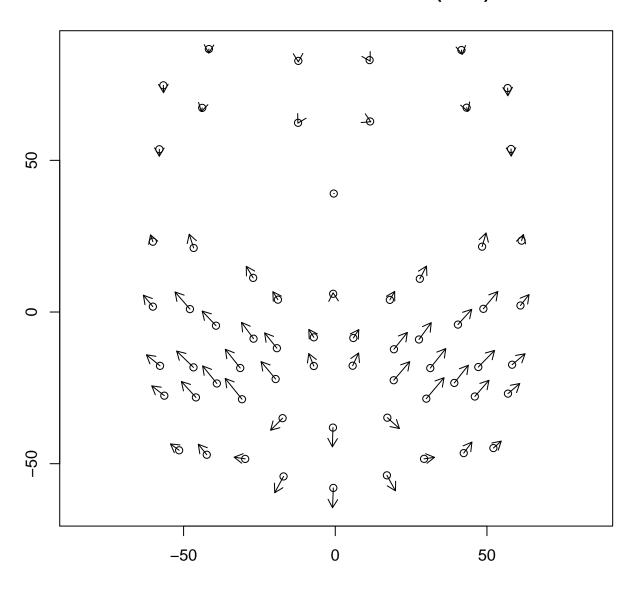

# brow raise - mean control motion (front)



# brow raise - mean control motion (side)



## cheek puff - mean control motion (front)



## cheek puff - mean control motion (side)



### eeeh - mean control motion (front)



# eeeh - mean control motion (side)



# gentle eye close – mean control motion (front)



# gentle eye close - mean control motion (side)



## grimace - mean control motion (front)



# grimace - mean control motion (side)



## lip purse - mean control motion (front)



## lip purse – mean control motion (side)



## mouth open – mean control motion (front)



## mouth open - mean control motion (side)



## maximum smile – mean control motion (front)



# maximum smile - mean control motion (side)



## natural smile - mean control motion (front)



# natural smile - mean control motion (side)



## oooh - mean control motion (front)



# oooh - mean control motion (side)



## tight eye close - mean control motion (front)



# tight eye close - mean control motion (side)