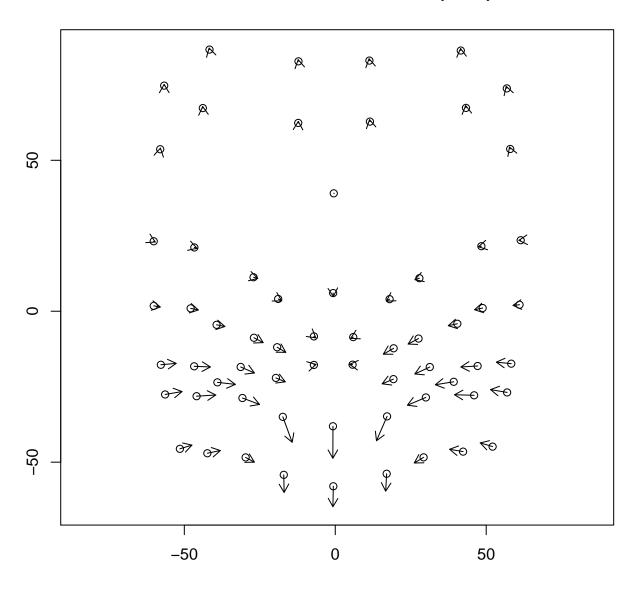

# brow raise - mean control motion (front)

# brow raise - mean control motion (side)