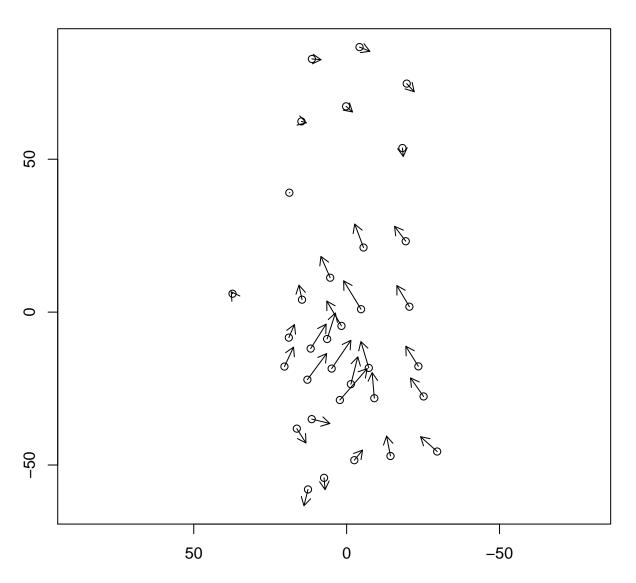

on (front)



# brow raise - mean control motion (side)



## cheek puff - mean control motion (front)



## cheek puff - mean control motion (side)



### eeeh - mean control motion (front)



# eeeh - mean control motion (side)



# gentle eye close – mean control motion (front)



# gentle eye close - mean control motion (side)



## grimace - mean control motion (front)



# grimace - mean control motion (side)



## lip purse - mean control motion (front)



## lip purse – mean control motion (side)



## mouth open – mean control motion (front)



## mouth open - mean control motion (side)



## maximum smile – mean control motion (front)



# maximum smile - mean control motion (side)



## natural smile - mean control motion (front)



# natural smile - mean control motion (side)



## oooh - mean control motion (front)



# oooh - mean control motion (side)



## tight eye close - mean control motion (front)



# tight eye close - mean control motion (side)