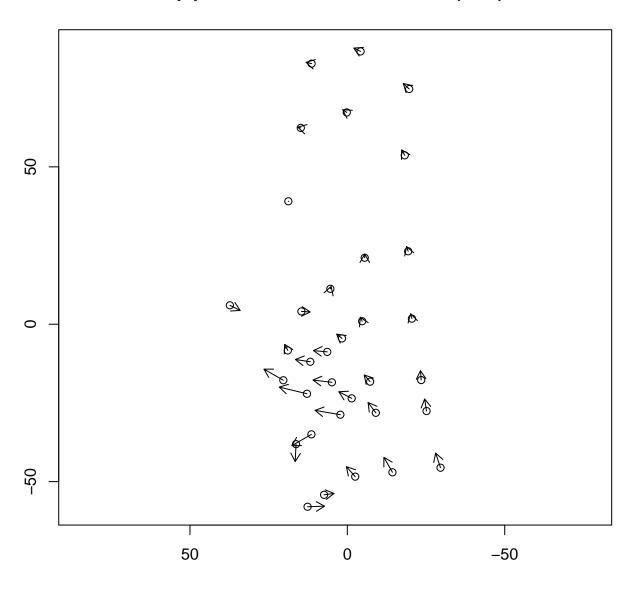

# brow raise - mean control motion (front)



# brow raise - mean control motion (side)



## cheek puff - mean control motion (front)



## cheek puff - mean control motion (side)



### eeeh - mean control motion (front)



# eeeh - mean control motion (side)



# gentle eye close – mean control motion (front)



# gentle eye close - mean control motion (side)



## grimace - mean control motion (front)



# grimace - mean control motion (side)



## lip purse - mean control motion (front)



## lip purse – mean control motion (side)



## mouth open – mean control motion (front)



## mouth open - mean control motion (side)



## maximum smile – mean control motion (front)



# maximum smile - mean control motion (side)



## natural smile - mean control motion (front)



# natural smile - mean control motion (side)



## oooh - mean control motion (front)



# oooh - mean control motion (side)



## tight eye close - mean control motion (front)



# tight eye close - mean control motion (side)