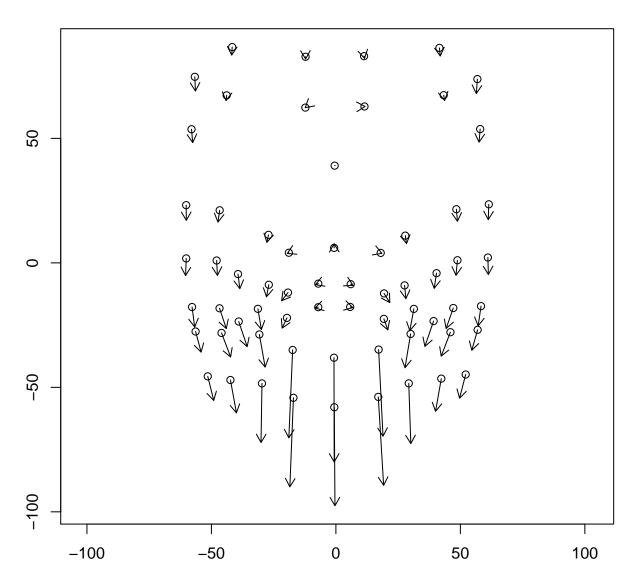

# brow raise - mean control motion (front)



# brow raise - mean control motion (side)



## cheek puff - mean control motion (front)



## cheek puff - mean control motion (side)



### eeeh - mean control motion (front)



# eeeh - mean control motion (side)



# gentle eye close – mean control motion (front)



# gentle eye close - mean control motion (side)



## grimace - mean control motion (front)



# grimace - mean control motion (side)



## lip purse - mean control motion (front)



## lip purse – mean control motion (side)



## mouth open – mean control motion (front)



## mouth open - mean control motion (side)



## maximum smile – mean control motion (front)



# maximum smile - mean control motion (side)



## natural smile - mean control motion (front)



# natural smile - mean control motion (side)



## oooh - mean control motion (front)



# oooh - mean control motion (side)



## tight eye close - mean control motion (front)



# tight eye close - mean control motion (side)