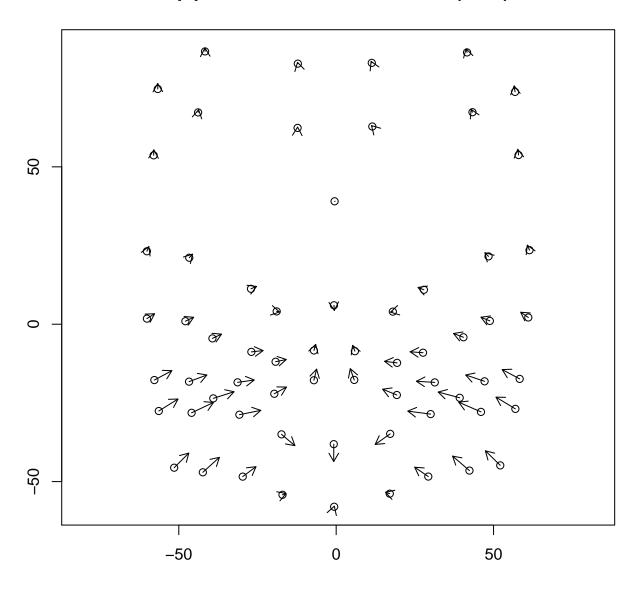

# brow raise - mean control motion (front)



# brow raise - mean control motion (side)



## cheek puff - mean control motion (front)



## cheek puff - mean control motion (side)



### eeeh - mean control motion (front)



# eeeh - mean control motion (side)



# gentle eye close – mean control motion (front)



# gentle eye close - mean control motion (side)



## grimace - mean control motion (front)



# grimace - mean control motion (side)



## lip purse - mean control motion (front)



## lip purse – mean control motion (side)



## mouth open – mean control motion (front)



## mouth open - mean control motion (side)



## maximum smile – mean control motion (front)



# maximum smile - mean control motion (side)



## natural smile - mean control motion (front)



# natural smile - mean control motion (side)



## oooh - mean control motion (front)



# oooh - mean control motion (side)



## tight eye close - mean control motion (front)



# tight eye close - mean control motion (side)