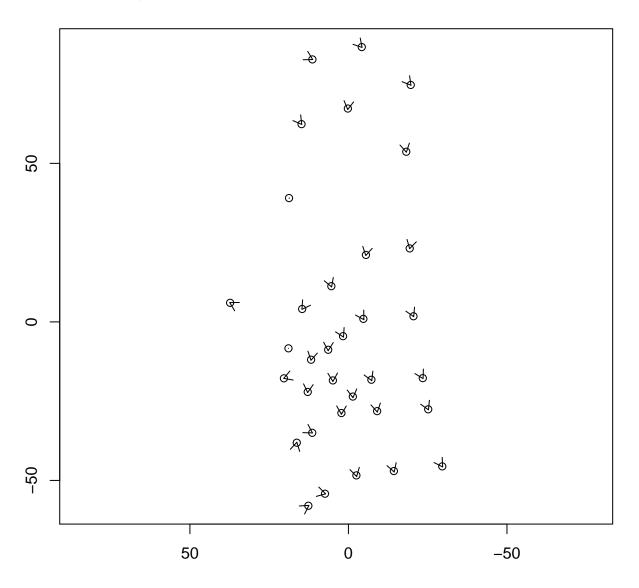

# brow raise - mean control motion (front)



# brow raise - mean control motion (side)



## cheek puff - mean control motion (front)



## cheek puff - mean control motion (side)



### eeeh - mean control motion (front)



# eeeh - mean control motion (side)



# gentle eye close – mean control motion (front)



# gentle eye close - mean control motion (side)



## grimace - mean control motion (front)



# grimace - mean control motion (side)



## lip purse - mean control motion (front)



## lip purse – mean control motion (side)



## mouth open – mean control motion (front)



## mouth open - mean control motion (side)



## maximum smile – mean control motion (front)



# maximum smile - mean control motion (side)



## natural smile - mean control motion (front)



# natural smile - mean control motion (side)



## oooh - mean control motion (front)



# oooh - mean control motion (side)



## tight eye close - mean control motion (front)



# tight eye close - mean control motion (side)