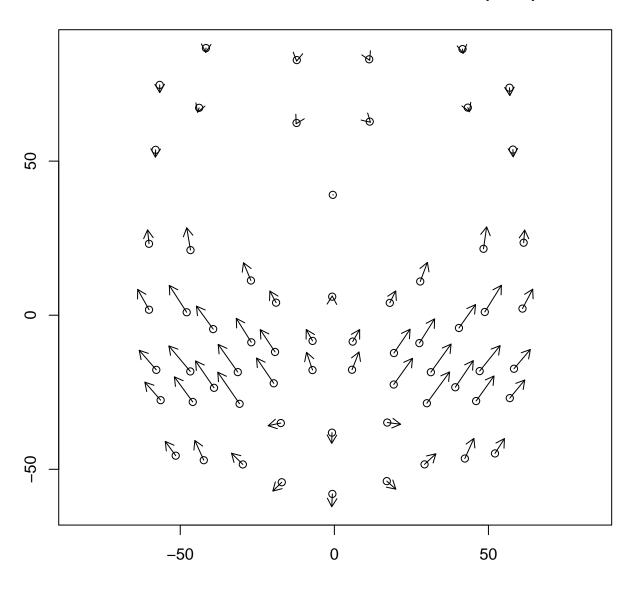

# brow raise - mean control motion (front)



# brow raise - mean control motion (side)



## cheek puff - mean control motion (front)



## cheek puff - mean control motion (side)



### eeeh - mean control motion (front)



# eeeh - mean control motion (side)



# gentle eye close – mean control motion (front)



# gentle eye close - mean control motion (side)



## grimace - mean control motion (front)



# grimace - mean control motion (side)



## lip purse - mean control motion (front)



## lip purse – mean control motion (side)



## mouth open – mean control motion (front)



## mouth open - mean control motion (side)



## maximum smile – mean control motion (front)



# maximum smile - mean control motion (side)



## natural smile - mean control motion (front)



# natural smile - mean control motion (side)



## oooh - mean control motion (front)



# oooh - mean control motion (side)



## tight eye close - mean control motion (front)



# tight eye close - mean control motion (side)