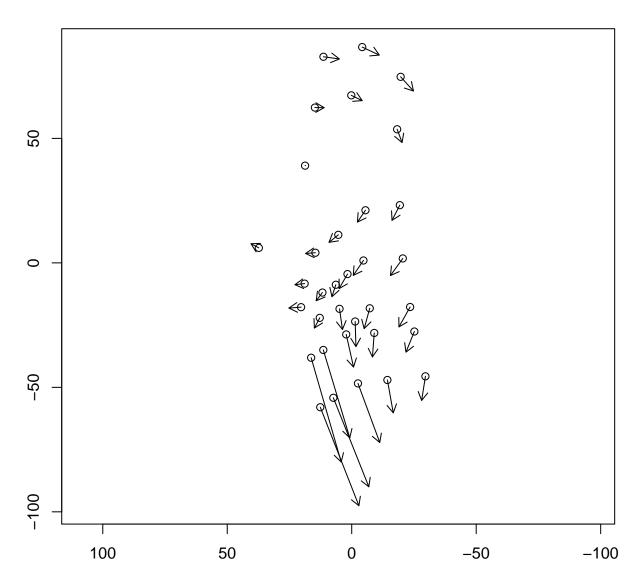

# brow raise - mean control motion (front)



# brow raise - mean control motion (side)



## cheek puff - mean control motion (front)



## cheek puff - mean control motion (side)



### eeeh - mean control motion (front)



# eeeh - mean control motion (side)



# gentle eye close – mean control motion (front)



# gentle eye close - mean control motion (side)



## grimace - mean control motion (front)



# grimace - mean control motion (side)



## lip purse - mean control motion (front)



## lip purse – mean control motion (side)



## mouth open – mean control motion (front)



## mouth open - mean control motion (side)



## maximum smile – mean control motion (front)



# maximum smile - mean control motion (side)



## natural smile - mean control motion (front)



# natural smile - mean control motion (side)



## oooh - mean control motion (front)



# oooh - mean control motion (side)



## tight eye close - mean control motion (front)



# tight eye close - mean control motion (side)