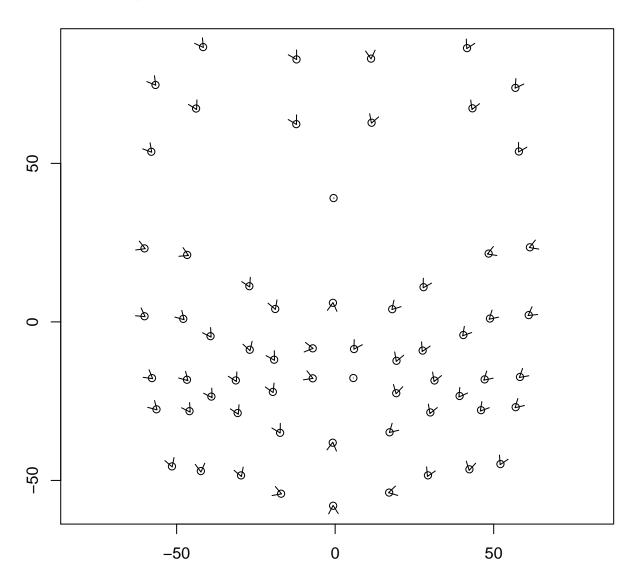

# brow raise - mean control motion (front)



# brow raise - mean control motion (side)



## cheek puff - mean control motion (front)



## cheek puff - mean control motion (side)



### eeeh - mean control motion (front)



# eeeh - mean control motion (side)



# gentle eye close – mean control motion (front)



# gentle eye close - mean control motion (side)



## grimace - mean control motion (front)



# grimace - mean control motion (side)



## lip purse - mean control motion (front)



## lip purse – mean control motion (side)



## mouth open – mean control motion (front)



## mouth open - mean control motion (side)



## maximum smile – mean control motion (front)



# maximum smile - mean control motion (side)



## natural smile - mean control motion (front)



# natural smile - mean control motion (side)



## oooh - mean control motion (front)



# oooh - mean control motion (side)



## tight eye close - mean control motion (front)



# tight eye close - mean control motion (side)