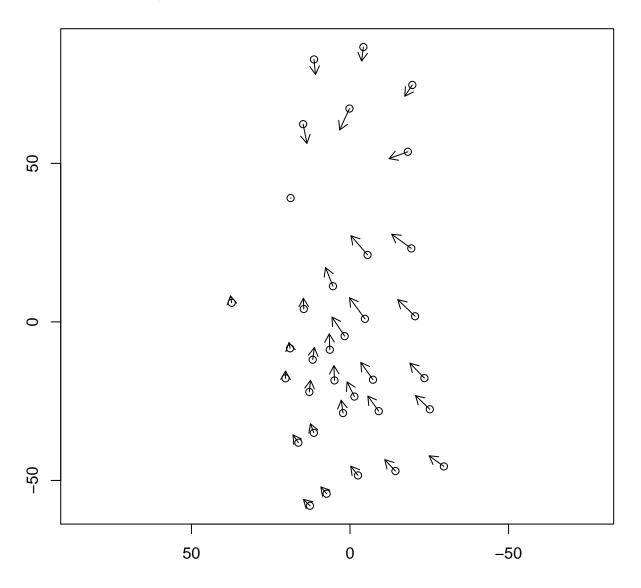

(front)



# eeeh - mean control motion (side)



# gentle eye close – mean control motion (front)



# gentle eye close - mean control motion (side)



## grimace - mean control motion (front)



# grimace - mean control motion (side)



## lip purse - mean control motion (front)



## lip purse – mean control motion (side)



## mouth open – mean control motion (front)



## mouth open - mean control motion (side)



## maximum smile – mean control motion (front)



# maximum smile - mean control motion (side)



## natural smile - mean control motion (front)



# natural smile - mean control motion (side)



## oooh - mean control motion (front)



# oooh - mean control motion (side)



## tight eye close - mean control motion (front)



# tight eye close - mean control motion (side)