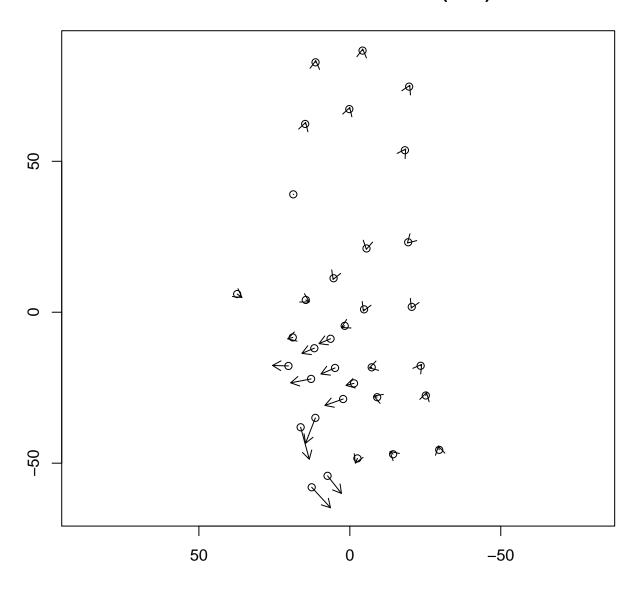

control motion (front)



## cheek puff - mean control motion (side)



### eeeh - mean control motion (front)



# eeeh - mean control motion (side)



# gentle eye close – mean control motion (front)



# gentle eye close - mean control motion (side)



## grimace - mean control motion (front)



# grimace - mean control motion (side)



## lip purse - mean control motion (front)



## lip purse – mean control motion (side)



## mouth open – mean control motion (front)



## mouth open - mean control motion (side)



## maximum smile – mean control motion (front)



# maximum smile - mean control motion (side)



## natural smile - mean control motion (front)



# natural smile - mean control motion (side)



## oooh - mean control motion (front)



# oooh - mean control motion (side)



## tight eye close - mean control motion (front)



# tight eye close - mean control motion (side)