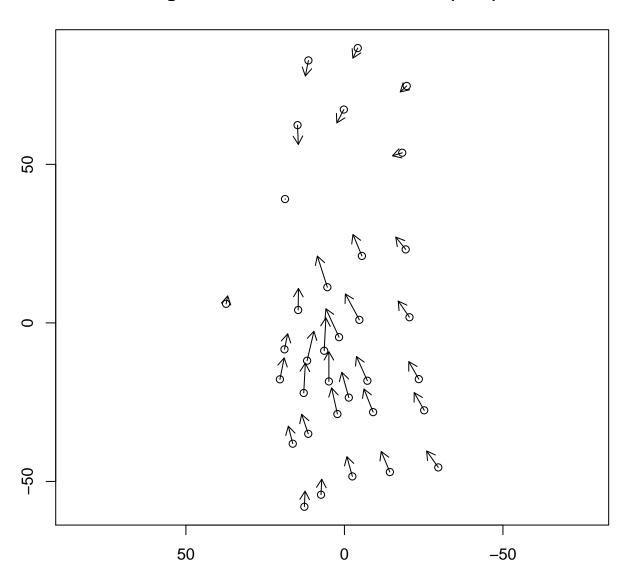

# brow raise - mean control motion (front)



# brow raise - mean control motion (side)



## cheek puff - mean control motion (front)



## cheek puff - mean control motion (side)



### eeeh - mean control motion (front)



# eeeh - mean control motion (side)



# gentle eye close – mean control motion (front)



# gentle eye close - mean control motion (side)



## grimace - mean control motion (front)



# grimace - mean control motion (side)



## lip purse - mean control motion (front)



## lip purse – mean control motion (side)



## mouth open – mean control motion (front)



## mouth open - mean control motion (side)



## maximum smile – mean control motion (front)



# maximum smile - mean control motion (side)



## natural smile - mean control motion (front)



# natural smile - mean control motion (side)



## oooh - mean control motion (front)



# oooh - mean control motion (side)



## tight eye close - mean control motion (front)



# tight eye close - mean control motion (side)