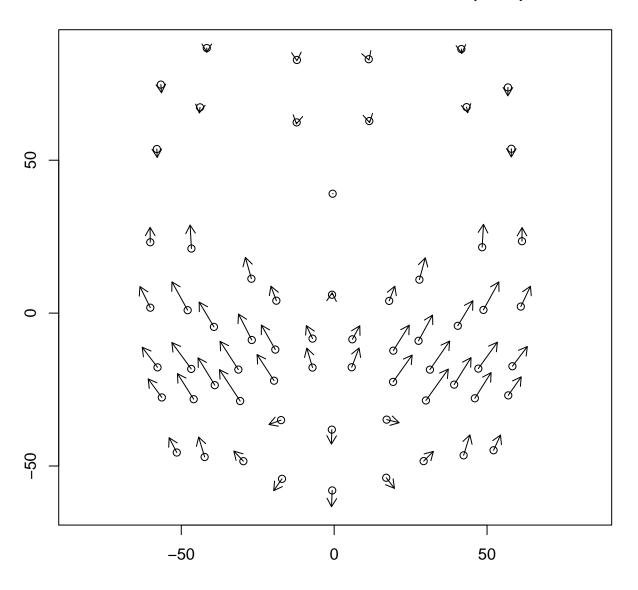

# brow raise - mean control motion (front)



# brow raise - mean control motion (side)



## cheek puff - mean control motion (front)



## cheek puff - mean control motion (side)



### eeeh - mean control motion (front)



# eeeh - mean control motion (side)



# gentle eye close – mean control motion (front)



# gentle eye close - mean control motion (side)



## grimace - mean control motion (front)



# grimace - mean control motion (side)



## lip purse - mean control motion (front)



## lip purse – mean control motion (side)



## mouth open – mean control motion (front)



## mouth open - mean control motion (side)



## maximum smile – mean control motion (front)



# maximum smile - mean control motion (side)



## natural smile - mean control motion (front)



# natural smile - mean control motion (side)



## oooh - mean control motion (front)



# oooh - mean control motion (side)



## tight eye close - mean control motion (front)



# tight eye close - mean control motion (side)