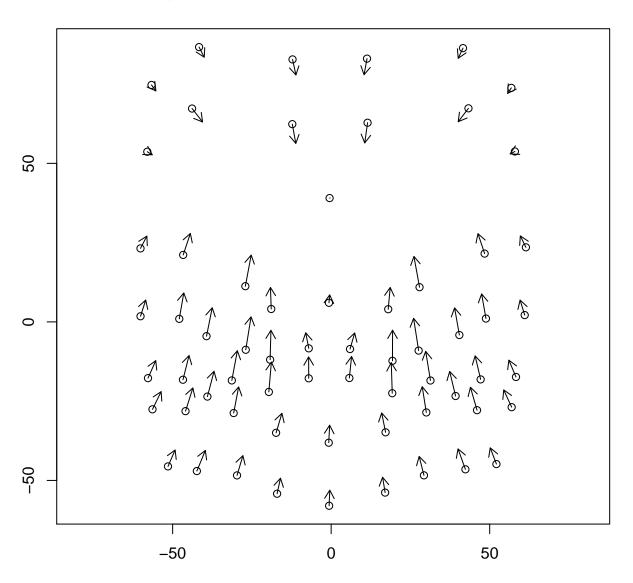

# brow raise - mean control motion (front)



# brow raise - mean control motion (side)



## cheek puff - mean control motion (front)



## cheek puff - mean control motion (side)



### eeeh - mean control motion (front)



# eeeh - mean control motion (side)



# gentle eye close – mean control motion (front)



# gentle eye close - mean control motion (side)



## grimace - mean control motion (front)



# grimace - mean control motion (side)



## lip purse - mean control motion (front)



## lip purse – mean control motion (side)



## mouth open – mean control motion (front)



## mouth open - mean control motion (side)



## maximum smile – mean control motion (front)



# maximum smile - mean control motion (side)



## natural smile - mean control motion (front)



# natural smile - mean control motion (side)



## oooh - mean control motion (front)



# oooh - mean control motion (side)



## tight eye close - mean control motion (front)



# tight eye close - mean control motion (side)